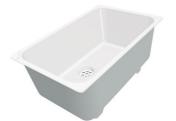

Stainless steel plate rack 8100 201

White bowl 8153 100

Black grid 8100 617

Graters kit with ring-holder and food collection tray 8159 101

\* only in combination with the accessory 8644 101

**Griglia Black** 8100 652