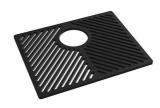

Stainless steel plate rack 8100 201

White bowl 8153 100

Black grid 8100 617

Graters kit with ring-holder and food collection tray 8159 101

\* only in combination with the accessory 8644 101

**Griglia Black** 8100 652