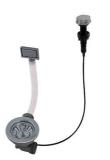

#### **OPTIONAL AUTOMATIC WASTE FITTINGS**

Gun Metal automatic waste fitting -PG 8407 110

Space Push Gun Metal automatic waste fitting - PO 8407 120