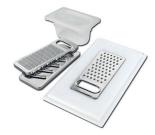

Stainless steel plate rack 8100 201

White bowl 8153 100

Black grid 8100 617

Graters kit with ring-holder and food collection tray 8159 101

\* only in combination with the accessory 8644 101

**Griglia Black** 8100 652