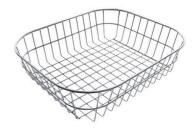

#### **OPTIONAL ACCESSORIES**

**Cestello inox** 8612 000

**Glass chopping board** 8631 300

HPDE Chopping board 8657 001

HPDE Twin chopping board 8644 101

Stainless steel plate rack 8100 154

Stainless steel plate rack 8100 303 \* only in combination with the accessory 8644 101

Stainless steel basket 8611 000

Stainless steel perforated tray 8151 000 \* only in combination with the accessory 8644 101

Stainless steel perforated tray PVD Copper 8151 008

Stainless steel perforated tray PVD Gold 8151 009