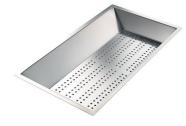

Stainless steel basket 8611 000

Stainless steel perforated tray 8151 000 \* only in combination with the accessory 8644 101

Stainless steel perforated tray PVD Copper 8151 008

Stainless steel perforated tray PVD Gold 8151 009