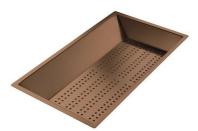

Stainless steel basket 8611 000

Stainless steel perforated tray 8151 000 \* only in combination with the accessory 8644 101

Stainless steel perforated tray PVD Copper 8151 008

Stainless steel perforated tray PVD Gold 8151 009