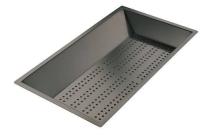

Stainless steel basket 8611 000

Stainless steel perforated tray 8151 000 \* only in combination with the accessory 8644 101

Stainless steel perforated tray PVD Copper 8151 008

Stainless steel perforated tray PVD Gold 8151 009