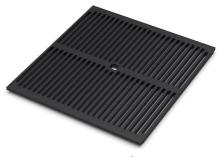

Stainless steel plate rack 8100 201

White bowl 8153 100

Black grid 8100 617

Graters kit with ring-holder and food collection tray 8159 101

\* only in combination with the accessory 8644 101

**Griglia Black** 8100 652