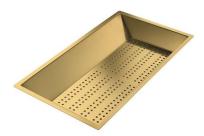

er-flow



Built-in cut out for FTS - Foratura per installazione FTS

#### GALLERY



#### **OPTIONAL ACCESSORIES**



**Cestello inox** 8612 000



**Glass chopping board** 8631 300



HPDE Chopping board 8657 001



HPDE Twin chopping board 8644 101



Stainless steel plate rack 8100 154



Stainless steel plate rack 8100 303 \* only in combination with the accessory 8644 101



Stainless steel plate rack 8100 201



White bowl 8153 100



Black grid 8100 617



Graters kit with ring-holder and food collection tray 8159 101

\* only in combination with the accessory 8644 101



**Griglia Black** 8100 652



Stainless steel basket 8611 000



Stainless steel perforated tray 8151 000 \* only in combination with the accessory 8644 101



Stainless steel perforated tray PVD Copper 8151 008



Stainless steel perforated tray PVD Gold 8151 009



Stainless steel perforated tray PVD Gun Metal 8151 006

#### **OPTIONAL AUTOMATIC WASTE FITTINGS**





Gun Metal automatic waste fitting -PG 8407 110

Space Push Gun Metal automatic waste fitting - PO 8407 120